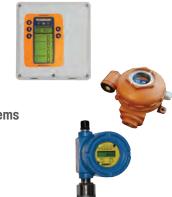

#### **GAS DETECTION**

CROWCON Portables CROWCON Fixed Systems ENMET Specialised Monitoring Systems