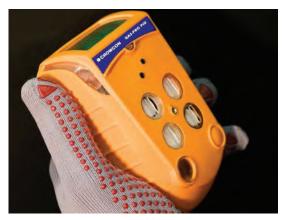

#### **GAS DETECTION**

CROWCON Portables CROWCON Fixed Systems ENMET Specialised Monitoring Systems

# SERVICES AND SOLUTIONS

Safety can't be compromised. At Instrumatics, we recognise how critical it is that all instruments are kept in perfect working order. We offer highly professional and efficient servicing of our full range of products both in-house and on site. Our inhouse turnaround time for portable gas detectors is 48-hours with same day return available on request. We have highly experienced Engineers who can provide technical information and advise on all aspects of instrumentation. Your annual calibrations can be performed & certified using the latest in international standard equipment